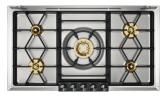

Product name / series name

gas hob w integrated controls

Construction type CONSTR\_TYPE.Built-in

Energy source Gas

Total number of cooktop burners

Required cutout size (HxWxD) (mm)

106 x 885 x 492

Width of the product (mm)

Overall appliance dimensions (HxWxD)

(mm) 106 x 914 x 510

Product packaging dimensions

(HxWxD) (mm)

290 x 700 x 1010

Net weight (kg)

28.579

Gross weight (kg)

30.9

Residual heat indicator

Location of control panel

Basic surface material

brushed stainless steel

Color of surface

Color of frame

Stainless steel