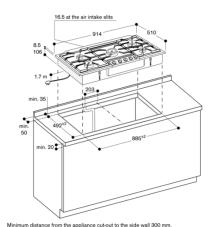

Product name / series name

gas hob w integrated controls

Construction type CONSTR\_TYPE.Built-in

Energy source Gas

Total number of cooktop burners

Required cutout size (HxWxD) (mm)

106 x 885 x 492

Width of the product (mm)

Overall appliance dimensions (HxWxD)

(mm) 106 x 914 x 510

Product packaging dimensions

(HxWxD) (mm)

290 x 700 x 1010

Net weight (kg)

28.579

Gross weight (kg)