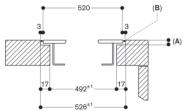

### Control knob installation, flush installation

measurements in mm

## Control knob installation, surface mounting

measurements in mm