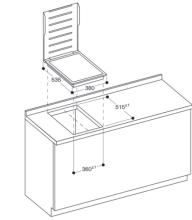

nstallation with appliance cover, flush mounting



**A:** 3.5<sup>-0.5</sup>

Measurements in mm



A: When installing with appliance cover consider the deeper cut-out (observe separate planning notes)

Measurements in mm



A: When installing with appliance cover consider the deeper cut-out (observe separate planning notes) B:  $3.5^{\pm a}$ 

Measurements in mm

# Longitudinal section



A: 3.5<sup>0.5</sup>
B: Fill with silicone

Measurements in mm

### View from above



A: When installing with appliance cover consider the deeper cut-out (observe separate planning notes)

Measurements in mm

# Cross-section



A: 3.5<sup>-0.5</sup>
B: Fill with silicone

When installing with appliance cover, pay attention to the deeper cut-out and the front and rear groove width.

Measurements in mm



### Installation with appliance cover, flush mounting