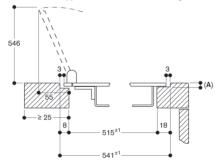

### Control knob installation, flush installation

measurements in mm

## Control knob installation, surface mounting

measurements in mm