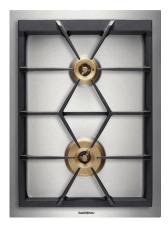

VA440010

Stainless steel cover with mounting

**Product Features** 

Product name / series name

Vario/Domino gas hob

Construction type CONSTR\_TYPE.Built-in

Energy source

Total number of cooktop burners