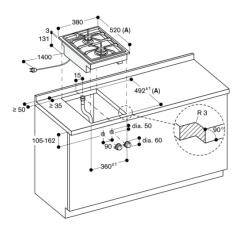

Required cutout size (HxWxD) (mm)

Width of the product (mm)

Overall appliance dimensions (HxWxD)

(mm)

134 x 380 x 520

Product packaging dimensions

(HxWxD) (mm) 300 x 500 x 600

Net weight (kg)

### View from above

A: When installing with appliance cover consider the deeper cut-out (observe separate planning notes)

Measurements in mm