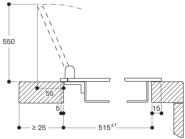

# Longitudinal section

A: 3.5<sup>0.5</sup>
B: Fill with silicone

Measurements in mm

### View from above

A: When installing with appliance cover consider the deeper cut-out (observe separate planning notes)

Measurements in mm

# Cross-section

A: 3.5<sup>-0.5</sup>
B: Fill with silicone

When installing with appliance cover, pay attention to the deeper cut-out and the front and rear groove width.

Measurements in mm

### Installation with appliance cover, flush mounting