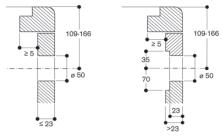

### Control knob installation, flush installation

measurements in mm

## Control knob installation, surface mounting

measurements in mm