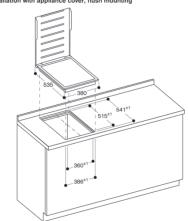

# Installation with appliance cover, flush mounting

**A:** 3.5<sup>-0.5</sup>

Measurements in mm

A: When installing with appliance cover consider the deeper cut-out (observe separate planning notes)

Measurements in mm

A: When installing with appliance cover consider the deeper cut-out (observe separate planning notes) B:  $3.5^{\pm a}$ 

Measurements in mm

### Installation with appliance cover, flush mounting