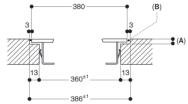

# Installation with appliance cover, flush mounting

**A:** 3.5<sup>-0.5</sup>

Measurements in mm

A: When installing with appliance cover consider the deeper cut-out (observe separate planning notes)

Measurements in mm

A: When installing with appliance cover consider the deeper cut-out (observe separate planning notes) B:  $3.5^{\pm a}$ 

Measurements in mm