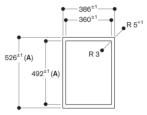

Required cutout size (HxWxD) (mm)

Width of the product (mm)

Overall appliance dimensions (HxWxD)

(mm)

134 x 380 x 520

Product packaging dimensions

(HxWxD) (mm) 300 x 500 x 600

Net weight (kg)