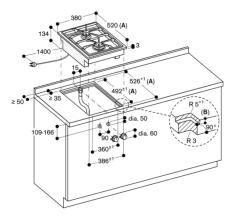

Required cutout size (HxWxD) (mm)

Width of the product (mm)

Overall appliance dimensions (HxWxD)

(mm)

134 x 380 x 520

Product packaging dimensions

(HxWxD) (mm) 300 x 500 x 600

Net weight (kg)

### View from above

A: When installing with appliance cover consider the deeper cut-out (observe separate planning notes)

Measurements in mm