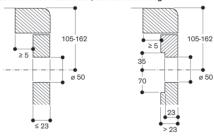

# Installation with appliance cover, surface mounting

Measurements in mm

# Installation with appliance cover, flush mounting

**A:** 3.5<sup>-0.5</sup>

Measurements in mm

A: When installing with appliance cover consider the deeper cut-out (observe separate planning notes)

Measurements in mm

A: When installing with appliance cover consider the deeper cut-out (observe separate planning notes) B:  $3.5^{\pm a}$ 

Measurements in mm