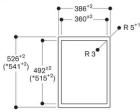

Characteristics Product name/family Vario/Domino barbecue grill Built-in / Free-standing Built-in Energy input Electric Type of control Electronic Grill grating material Cast iron Required niche size for installation (HxWxD) 105 x 360 x 492 Width of the product (mm) 380 Dimensions of the product (mm) 105 x 380 x 520 Net weight (kg) 26.0 Gross weight (kg) 29.0 Residual heat indicator Separate Location of control panel Hob front Basic surface material Cast iron Color of surface Stainless steel, Stainless steel Color of frame Stainless steel Approval certificates CE, ROSTEST, VDE Length electrical supply cord (cm)