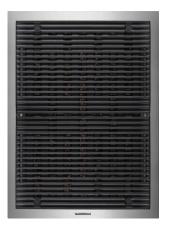

### Color Variants VR414110

VR414110

# Included accessories

1 x cast pan. half size. 1 x grease drip tray. 2 x cast iron grill. 1 x lava stones.

1 x cleaning brush.

Characteristics Product name/family Vario/Domino barbecue grill Built-in / Free-standing Built-in Energy input Electric Type of control Electronic Grill grating material Cast iron Required niche size for installation (HxWxD) 105 x 360 x 492 Width of the product (mm) 380 Dimensions of the product (mm) 105 x 380 x 520 Net weight (kg) 26.0 Gross weight (kg) 29.0 Residual heat indicator Separate Location of control panel Hob front Basic surface material Cast iron Color of surface Stainless steel, Stainless steel Color of frame Stainless steel Approval certificates CE, ROSTEST, VDE Length electrical supply cord (cm)