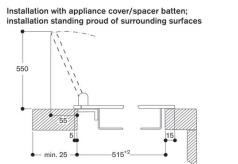

Consumption and connection features Electrical connection rating (W) 3000 Gas connection rating (W)

Current (A) 16 Voltage (V) 220-240

Frequency (Hz)

60; 50 2016-10-04

Page 1

Installation with appliance cover/spacer batten; installation flush with surrounding surfaces

#### View from above

\* with appliance cover or filler strip (observe the front and rear asymmetrical support, see separate notes "Installation with appliance cover/filler strip").

Cross-section

When installing with appliance cover or filler strip, pay attention to the deeper cut-out and the front and rear groove width.