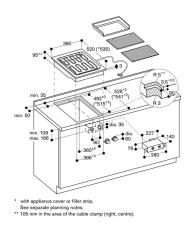

Characteristics Product name/family Vario/Domino barbecue grill Built-in / Free-standing Built-in Energy input Electric Type of control Electronic Grill grating material Cast iron Required niche size for installation (HxWxD) 105 x 360 x 492 Width of the product (mm) 380 Dimensions of the product (mm) 105 x 380 x 520 Net weight (kg) 26.0 Gross weight (kg) 29.0 Residual heat indicator Separate Location of control panel Hob front Basic surface material Cast iron Color of surface Stainless steel, Stainless steel Color of frame Stainless steel Approval certificates CE, ROSTEST, VDE Length electrical supply cord (cm)