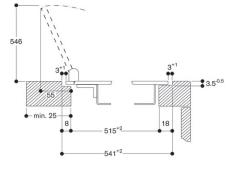

# Longitudinal section

with appliance cover or spacer batten.
See separate planning notes.
\*\*102 mm in the area of the cable clip (right, cent