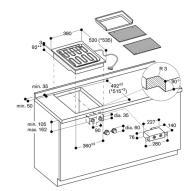

Characteristics Product name/family Vario/Domino barbecue grill Built-in / Free-standing Built-in Energy input Electric Type of control Electronic Grill grating material Cast iron Required niche size for installation (HxWxD) 105 x 360 x 492 Width of the product (mm) 380 Dimensions of the product (mm) 105 x 380 x 520 Net weight (kg) 26.0 Gross weight (kg) 29.0 Residual heat indicator Separate Location of control panel Hob front Basic surface material Cast iron Color of surface Stainless steel, Stainless steel Color of frame Stainless steel Approval certificates CE, ROSTEST, VDE Length electrical supply cord (cm)