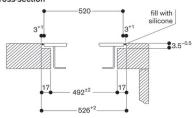

#### View from above

\* with appliance cover or filler strip (observe the front and rear asymmetrical support, see separate notes "Installation with appliance cover/filler strip").

Cross-section

When installing with appliance cover or filler strip, pay attention to the deeper cut-out and the front and rear groove width.