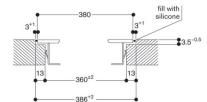

# Longitudinal section

with appliance cover or spacer batten.
See separate planning notes.
\*\*102 mm in the area of the cable clip (right, cent