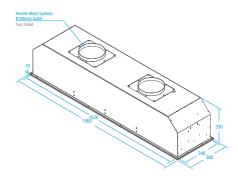

## Model / Extraction Unit Selection

X3MD16S5.2IP S Built In Hood X3MD16S5.2EP S Built In Hood X3MD16S5.2EPP S Built In Hood

"Twin" KleenAir Pro Remote Fan Solution - 1140 m³/hr "Twin" KleenAir Pro Remote Fan Solution - 1140 m³/hr "Twin" KleenAir Pro Plus Remote Fan Solution - 2010 m3/hr

Remote Inline Motor System

Remote External (Roof or Wall Mounted) Motor System Remote External (Roof or Wall Mounted) Motor System

S Special Order - Delivery Time Approx. 8 weeks from Order.