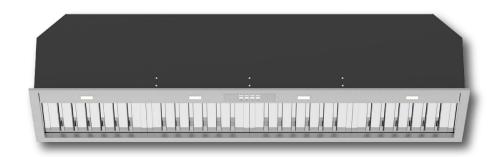

## Product Features

| Hood Mounting    | Built In (Under Mount)                                                             |
|------------------|------------------------------------------------------------------------------------|
| Cooking Coverage | Suits 120cm - 170cm Cooking Surfaces                                               |
| Filtration       | S-Flow Baffle Filters 4x (H-25) - Dishwasher Safe                                  |
| Lighting         | LED 4x (1.0W)                                                                      |
| Finish           | AISI304 1.2mm High Grade Stainless Steel                                           |
| Controls         | LED Backlit 4 Button <i>mastermind</i> Electronic Control with LED Speed Indicator |
| Speed Settings   | 3 Speed + Boost Mode                                                               |
| Timer Function   | Programmable Timer (10min Increments) + Auto Shut<br>Off After 2Hrs Of Inactivity  |
| Ducting          | 200mm Acoustic Flexi Ducting - Five (5) Meter Length (2x Supplied)                 |
| Hood Width       | 1560mm                                                                             |
| Hood Depth       | 380mm                                                                              |
| Hood Height      | 330mm (Plus 25mm Top Outlet)                                                       |

### Filtration Zone