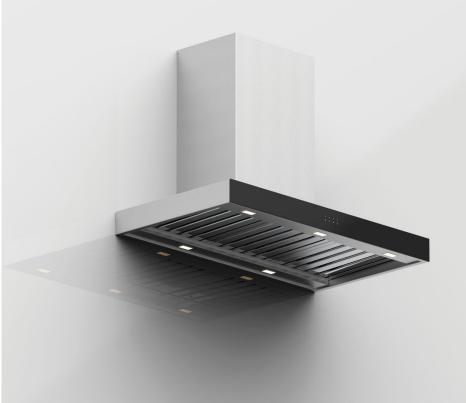

## MONTE CARLO 160 SUPER DEEP

## Product Features

| Hood Mounting    | Built In (Under Mount)                                                             |
|------------------|------------------------------------------------------------------------------------|
| Cooking Coverage | Suits 120cm - 170cm Cooking Surfaces                                               |
| Filtration       | S-Flow Baffle Filters 4x (H-25) - Dishwasher Safe                                  |
| Lighting         | LED 4x (1.0W)                                                                      |
| Finish           | AISI304 1.2mm High Grade Stainless Steel                                           |
| Controls         | LED Backlit 4 Button <i>mastermind</i> Electronic Control with LED Speed Indicator |
| Speed Settings   | 3 Speed + Boost Mode                                                               |
| Timer Function   | Programmable Timer (10min Increments) + Auto Shut<br>Off After 2Hrs Of Inactivity  |
| Ducting          | 200mm Acoustic Flexi Ducting - Five (5) Meter Length (2x Supplied)                 |
| Hood Width       | 1560mm                                                                             |
| Hood Depth       | 380mm                                                                              |
| Hood Height      | 330mm (Plus 25mm Top Outlet)                                                       |

### Filtration Zone