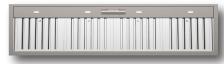

## Product Features

| Hood Mounting    | Built In (Under Mount)                                                             |
|------------------|------------------------------------------------------------------------------------|
| Cooking Coverage | Suits 120cm - 170cm Cooking Surfaces                                               |
| Filtration       | S-Flow Baffle Filters 4x (H-25) - Dishwasher Safe                                  |
| Lighting         | LED 4x (1.0W)                                                                      |
| Finish           | AISI304 1.2mm High Grade Stainless Steel                                           |
| Controls         | LED Backlit 4 Button <i>mastermind</i> Electronic Control with LED Speed Indicator |
| Speed Settings   | 3 Speed + Boost Mode                                                               |
| Timer Function   | Programmable Timer (10min Increments) + Auto Shut<br>Off After 2Hrs Of Inactivity  |
| Ducting          | 200mm Acoustic Flexi Ducting - Five (5) Meter Length (2x Supplied)                 |
| Hood Width       | 1560mm                                                                             |
| Hood Depth       | 380mm                                                                              |
| Hood Height      | 330mm (Plus 25mm Top Outlet)                                                       |

### Filtration Zone