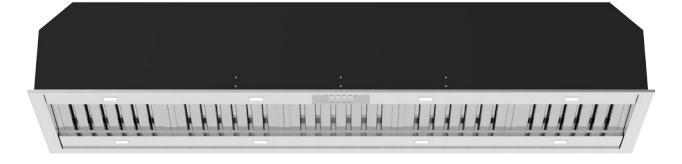

| Model Number            | X3W20S                                                                                               |
|-------------------------|------------------------------------------------------------------------------------------------------|
| Hood Mounting           | Built In (Undermount) - Flush or Proud Install                                                       |
| <b>Cooking Coverage</b> | Suits 150cm - 200cm Cooking Surfaces                                                                 |
| Filtration              | S-Flow Baffle Filters 5x (H-25) - Dishwasher Safe                                                    |
| Lighting                | LED 8x (Warm White 1.0W) - Front & Rear Panels                                                       |
| Finish                  | AISI316 1.2mm Marine Grade Stainless Steel                                                           |
| Controls                | LED Backlit 4 Button <i>mastermind</i> Electronic Control with LED Speed Indicator                   |
| Speed Settings          | 3 Speed + Boost Mode                                                                                 |
| Timer Function          | Programmable Timer (10min Increments)<br>Auto fan shut off after 2-hours of inactivity               |
| Outlet                  | "Twin" Top or Back Duct Outlets                                                                      |
| Ducting (Remote)        | Dia. 200mm Acoustic Flexi Ducting - Five (5) Meter Length (2x Supplied)                              |
| Hood Width              | 1960mm                                                                                               |
| Hood Depth              | 480mm                                                                                                |
| Hood Height             | 330mm (Top Duct Outlet - Plus 25mm)                                                                  |
| Installation Height     | 1200mm* (Recommended)<br>* Clearance above the highest point of the cooktop to the underside of hood |
| S-FLOW                  | mastermind —                                                                                         |

#### **Filtration Zone**

ŏŏ