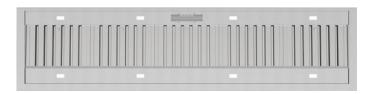

te)        | Dia. 200mm Acoustic Flexi Ducting - Five (5) Meter Length (2x Supplied)                              |
| Hood Width              | 1960mm                                                                                               |
| Hood Depth              | 480mm                                                                                                |
| Hood Height             | 330mm (Top Duct Outlet - Plus 25mm)                                                                  |
| Installation Height     | 1200mm* (Recommended)<br>* Clearance above the highest point of the cooktop to the underside of hood |
| S-FLOW                  | mastermind —                                                                                         |



#### **Filtration Zone**



ŏŏ





### **Whispair Endurance Warranty**



#### Your Hood. Your Colour. Your Way.

Available Finishes (Stainless Steel Finish Standard)



# **Dimensioned Drawing**



## **Available Models - Select Your Motor Solution & Optional Finish**

Remote External (Roof or Wall Mounted) X3W20S5.2EPP "Twin" Pro Plus 2,010m³/hr SPL: 56.6dB(A) In / 62.8dB(A) Out

SPL - Nominal Sound Pressure Level on Boost (Max) Speed