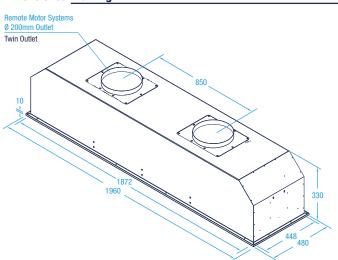

# **Dimensioned Drawing**

| Model Number            | X3W20S                                                                                               |
|-------------------------|------------------------------------------------------------------------------------------------------|
| Hood Mounting           | Built In (Undermount) - Flush or Proud Install                                                       |
| <b>Cooking Coverage</b> | Suits 150cm - 200cm Cooking Surfaces                                                                 |
| Filtration              | S-Flow Baffle Filters 5x (H-25) - Dishwasher Safe                                                    |
| Lighting                | LED 8x (Warm White 1.0W) - Front & Rear Panels                                                       |
| Finish                  | AISI316 1.2mm Marine Grade Stainless Steel                                                           |
| Controls                | LED Backlit 4 Button <i>mastermind</i> Electronic Control with LED Speed Indicator                   |
| Speed Settings          | 3 Speed + Boost Mode                                                                                 |
| Timer Function          | Programmable Timer (10min Increments)<br>Auto fan shut off after 2-hours of inactivity               |
| Outlet                  | "Twin" Top or Back Duct Outlets                                                                      |
| Ducting (Remote)        | Dia. 200mm Acoustic Flexi Ducting - Five (5) Meter Length (2x Supplied)                              |
| Hood Width              | 1960mm                                                                                               |
| Hood Depth              | 480mm                                                                                                |
| Hood Height             | 330mm (Top Duct Outlet - Plus 25mm)                                                                  |
| Installation Height     | 1200mm* (Recommended)<br>* Clearance above the highest point of the cooktop to the underside of hood |
| S-FLOW                  | mastermind —                                                                                         |