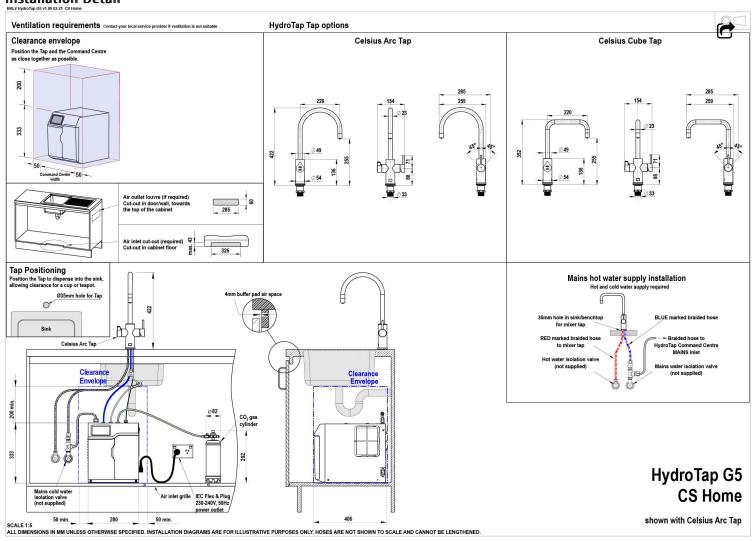

## Installation Requirements

1. Installation and connection of your Zenith HydroTap must be carried out by a qualified person, observing national and local regulations.2. You will require suitable mains electrical and drinking water connections, plus waste water drainage all within 1.5 metres of the product.3. HydroTap is air-cooled so discrete cabinetry cut-outs are required for ventilation.4. Installation on most bench tops is straightforward however some stone bench tops may require a specialised cutting service.5. If you live in a hard water area, we recommend installation of a Zenith scale filtration kit.6. Installation by Zenith Professional Service can be arranged with a phone call or through www.Zenithwater.com'

## Installation Detail