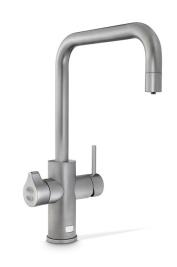

## HYDROTAP G5 CHA CELSIUS CUBE GUNMETAL

**CHILLED** 

**HOT & AMBIENT** 

**FILTERED** 

**UNFILTERED** 

| Тар                          | Zenith HydroTap Design Range CELSIUS CUBE Tap (Gunmetal)       |
|------------------------------|----------------------------------------------------------------|
| Water Pressure               | Min 170kPa - Max 700kPa                                        |
| Water Connection             | 1/2" BSP (G1/2)                                                |
| Water Supply<br>Requirements | Cold and Hot                                                   |
| Water Valves                 | Integrated 500kPa Pressure limiting valve and Dual Check Valve |
| Power Rating                 | 0.17kW 220-240V 50Hz                                           |
| Power Supply                 | 1 x 10 Amp socket outlet                                       |