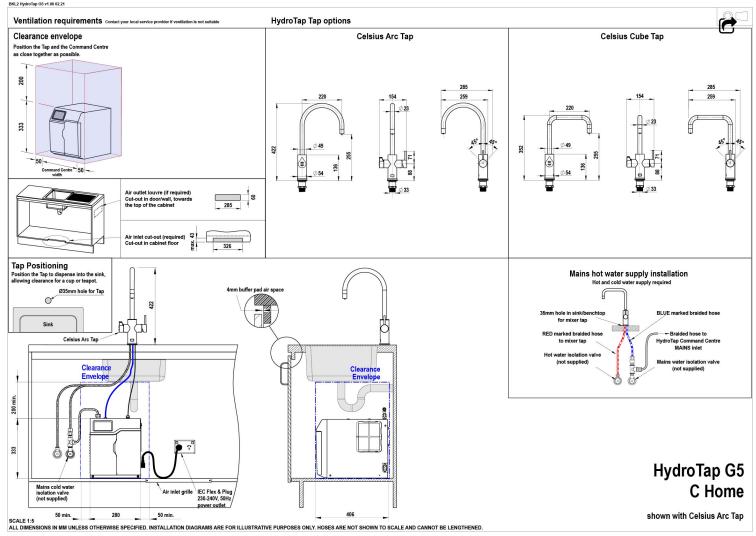

## Installation Requirements

1. Installation and connection of your Zenith HydroTap must be carried out by a qualified person, observing national and local regulations.2. You will require suitable mains electrical and drinking water connections, plus waste water drainage all within 1.5 metres of the product.3. HydroTap is air-cooled so discrete cabinetry cut-outs are required for ventilation.4. Installation on most bench tops is straightforward however some stone bench tops may require a specialised cutting service.5. If you live in a hard water area, we recommend installation of a Zenith scale filtration kit.6. Installation by Zenith Professional Service can be arranged with a phone call or through www.Zenithwater.com'

## Installation Detail