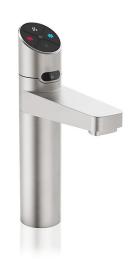

## HYDROTAP G5 BCS ELITE PLUS GUNMETAL

**BOILING** 

**CHILLED** 

**SPARKLING** 

**FILTERED** 

| Тар                          | Zenith HydroTap Design Range ELITE PLUS Tap (Gunmetal)         |
|------------------------------|----------------------------------------------------------------|
| Water Pressure               | Min 300kPa - Max 700kPa                                        |
| Water Connection             | 1/2" BSP (G1/2)                                                |
| Water Supply<br>Requirements | Cold                                                           |
| Water Valves                 | Integrated 500kPa Pressure limiting valve and Dual Check Valve |
| Power Rating                 | 1.53kW 220-240V 50Hz                                           |
| Power Supply                 | 1 x 10 Amp socket outlet                                       |
| Dimensions                   | W339mm x D460mm x H333mm                                       |
| Product Approvals            | WaterMark, RCM, ARC                                            |