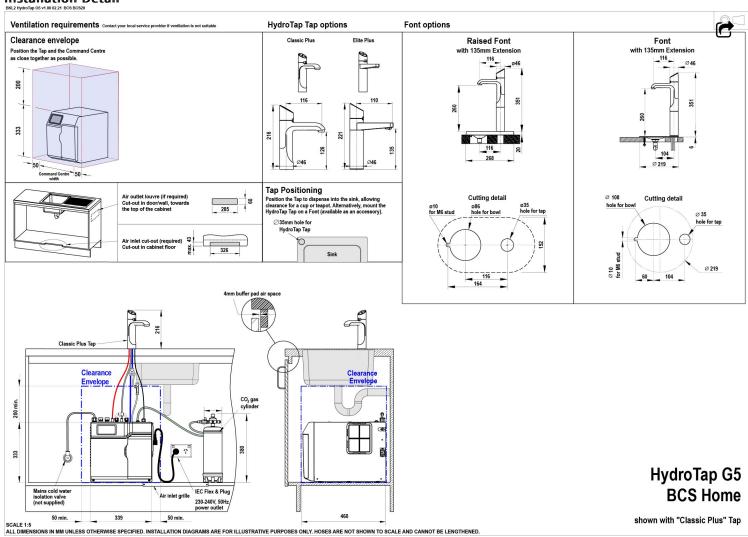

## Installation Requirements

1. Installation and connection of your Zenith HydroTap must be carried out by a qualified person, observing national and local regulations.2. You will require suitable mains electrical and drinking water connections, plus waste water drainage all within 1.5 metres of the product.3. HydroTap is air-cooled so discrete cabinetry cut-outs are required for ventilation.4. Installation on most bench tops is straightforward however some stone bench tops may require a specialised cutting service.5. If you live in a hard water area, we recommend installation of a Zenith scale filtration kit.6. Installation by Zenith Professional Service can be arranged with a phone call or through www.Zenithwater.com'

## Installation Detail