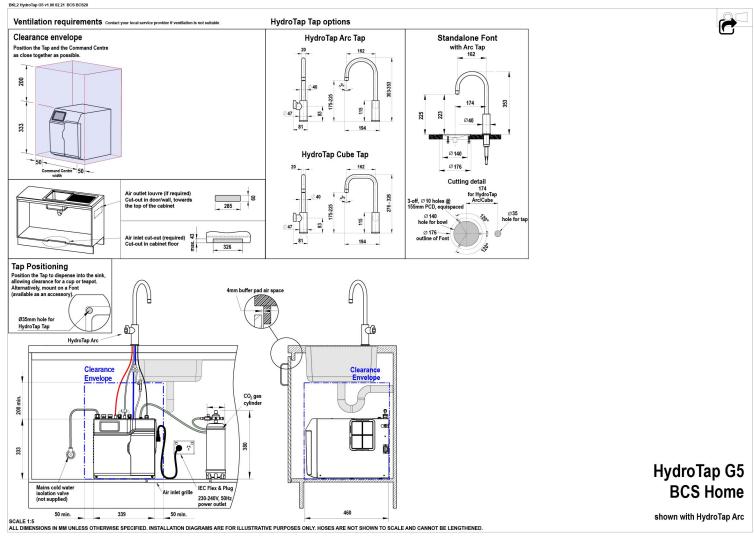

## Installation Requirements

1. Installation and connection of your Zenith HydroTap must be carried out by a qualified person, observing national and local regulations.2. You will require suitable mains electrical and drinking water connections, plus waste water drainage all within 1.5 metres of the product.3. HydroTap is air-cooled so discrete cabinetry cut-outs are required for ventilation.4. Installation on most bench tops is straightforward however some stone bench tops may require a specialised cutting service.5. If you live in a hard water area, we recommend installation of a Zenith scale filtration kit.6. Installation by Zenith Professional Service can be arranged with a phone call or through www.Zenithwater.com'

## Installation Detail